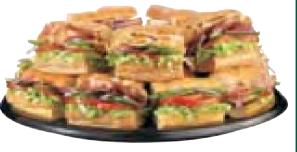

| Sandwich Platters   |        |             | Cookie Platters        |
|---------------------|--------|-------------|------------------------|
| ITEM                | SERVES | PORTION     | ITEM                   |
| Sandwich<br>Platter | 5-9    | 15 pcs.     | 36 Cookies             |
| Giant Subs          |        |             | Subway to Go!™<br>Meal |
| LENGTH              | SERVES | PORTION     |                        |
| Approx. 3ft         | 10-12  | 18 Portions | AV A BEER              |
| Approx. 6ft         | 20-25  | 36 Portions |                        |
|                     |        |             |                        |

Advance notice is recommended for giant sub orders or a large catering order. Recommended portions may vary based on type and size of group. Please consult the SANDWICH ARTIST® for additional information. Length is an approximation, actual length may vary.