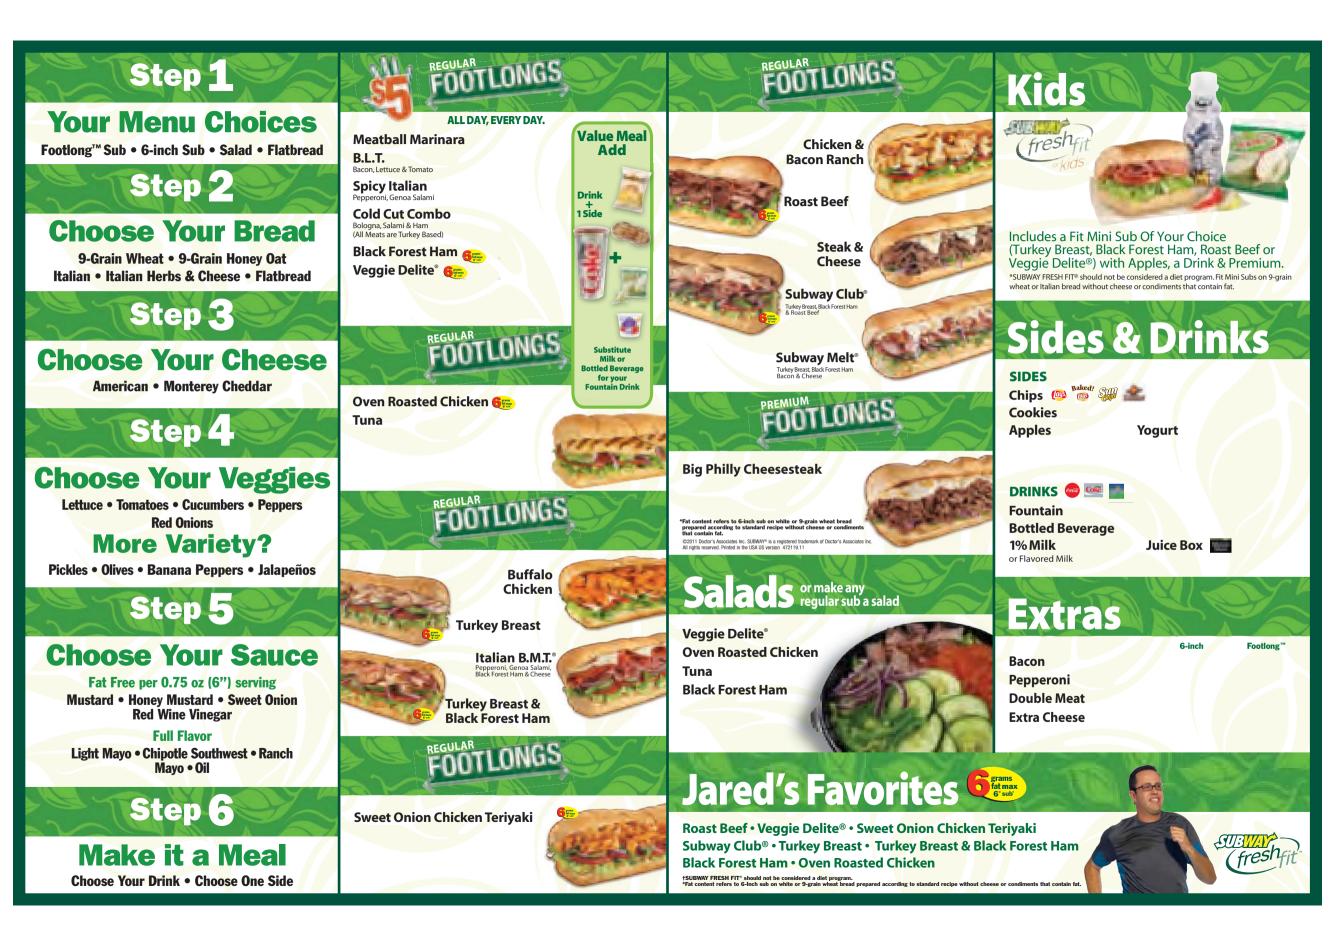

# **Omelet Sandwiches**

Egg & Cheese (with Choice of Veggies & Black Forest Ham)

Footlong<sup>™</sup>Flatbread or Subs

# **Signature Varieties**

Mornin' Flatbread or 6-inch Flatbread or Subs

**English Muffin Melt** 

Sunrise SUBWAY Melt<sup>®</sup> Turkey Breast, Black Forest Ham, Bacon, Egg & Cheese

Breakfast B.M.T.<sup>®</sup> Pepperoni, Genoa Salami, Black Forest Ham, Egg & Cheese

**Bacon, Egg & Cheese** Steak, Egg & Cheese

### **Drinks & Sides**

Juice 📷 Coffee 🥯 16oz.

Seattle's Best Coffee and logo are trademarks of Seattle's Best Coffee, LLC.